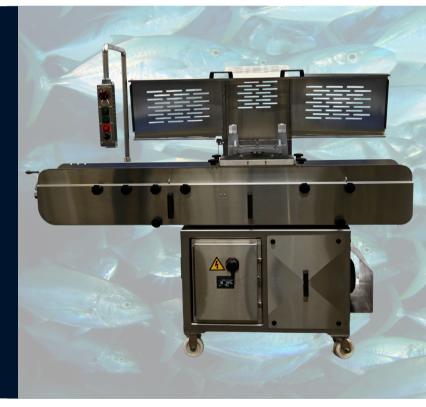

## How it works:

Luthi cutting machines are designed to produce square or rectangular segments (two-way cuts) for a variety of products, including meat, poultry, tuna fish, pet food, as well as baked goods and candy used in retail settings.

**The 3MGD mode**l boasts a straightforward yet durable design, ensuring dependable performance over many years. Its cantilever construction allows for easy removal of the product belt, simplifying cleaning and wash-down processes. Adjustable settings for cut size and speed, along with accessible lubrication points and replaceable components, make maintenance straightforward and convenient.