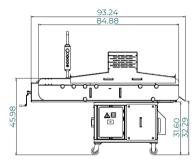

### **Technical Information:**

- Machine length: 95in / 2413mm
- Machine width: 30in / 762mm
- Machine height: 76in / 1930mm
- Belt width: 14.5in / 368mm
- Discharge height: 32in / 812mm
- Maximum stroke: 4in / 22mm
- Motor: 3 H.P.
- Net weight: 1000lb / 455kg
- Crated weight: 1700lb / 772kg